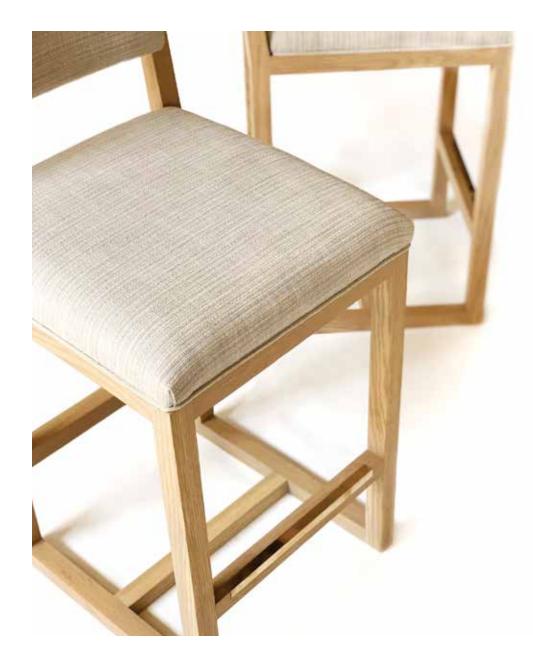

#### UPHOLSTERED OAK CRESCENT BARSTOOL

Designed with mid century modern lines, seat backs rounded in velvet and inlaid brass footrests. Available in customers own material.

**COUNTER HEIGHT:** 17"W x 18"D Seat Heights: 25"H | Seat Back: 38"H **BAR HEIGHT:** 17"W x 18"D Seat Heights: 29"H | Seat Back: 43"H