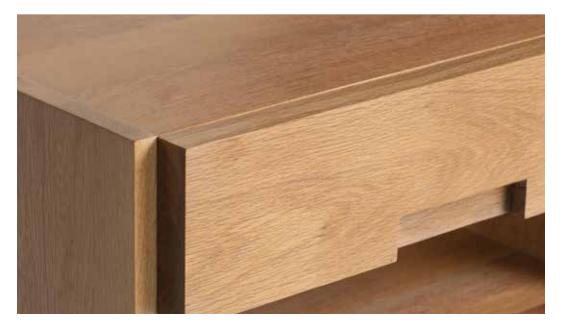

#### HILLARY NIGHTSTAND

A quirky modern design, Hillary is built from solid white oak, with a subtle cerused oak finish. Available in custom sizes and wood finishes.

#### HILLARY NIGHTSTAND

A quirky modern design, Hillary is built from solid maple, with our antique white glaze. Available in custom sizes and wood finishes.