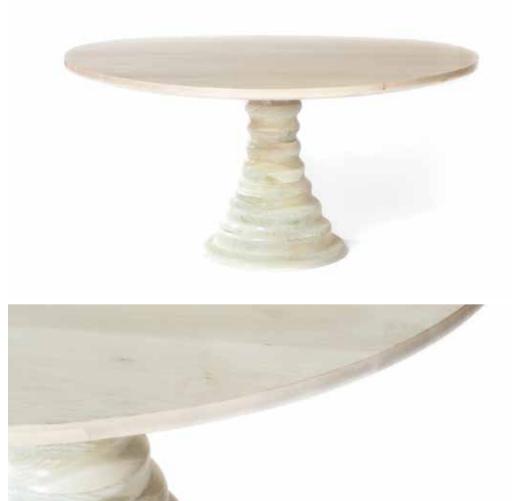

#### AMELIA ROUND WOODEN DINING TABLE

An updated take on a traditional round table. Amelia is made from stunning planks of carved maple and poplar, and shown with a light antique white finish.

> 48"Diameter x 30"H 60"Diameter x 30"H 66"Diameter x 30"H 72"Diameter x 30"H