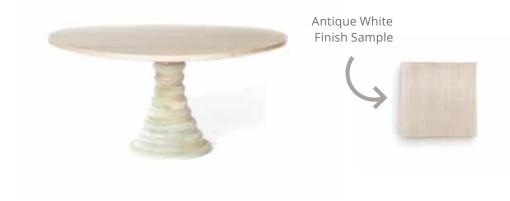

#### AMELIA ROUND WOODEN DINING TABLE

An updated take on a traditional round table. Amelia is made from stunning planks of carved maple and poplar, and shown with a light antique white finish.

> 48"Diameter x 30"H 60"Diameter x 30"H 66"Diameter x 30"H 72"Diameter x 30"H

#### Join our Trade Program

We love working with interior designers, architects and developers. Call (504) 408-1616 or visit doormandesigns.com/trade-program to learn more

Antique White

Walnut

Fluted Natural Oak