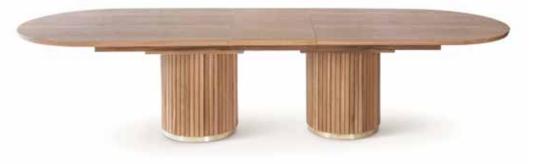

#### AUDUBON EXTENDABLE DOUBLE PEDESTAL DINING TABLE

Scandinavian modern meets coastal chic. Made from thick planks of white oak with fluted pedestal base and brass banding. Custom round, square, or rectangular tops available.

74"W x 40"D x 30"H (96" W with extendable leaf extension)  $86^{\prime\prime}W \times 40^{\prime\prime}D \times 30^{\prime\prime}H$  (108" W with extendable leaf extension)

98"W x 44"D x 30"H (120" W with extendable leaf extension) 112"W x 44"D x 30"H (134" W with extendable leaf extension)