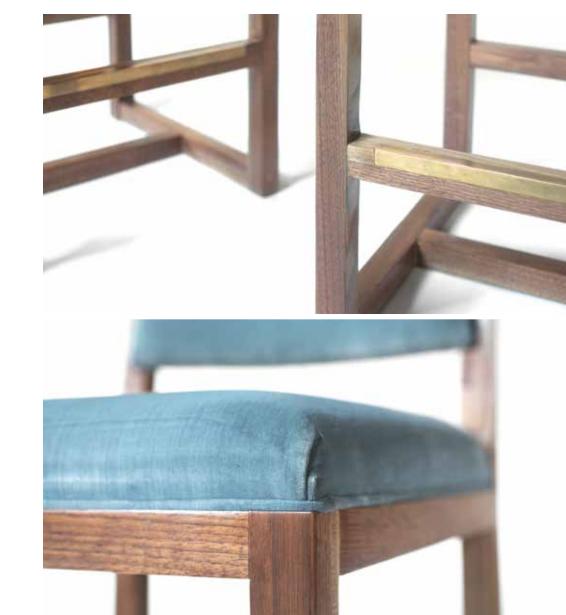

#### UPHOLSTERED WALNUT CRESCENT BAR STOOL

Designed with mid century modern lines, seat backs rounded in velvet and inlaid brass footrests. Available in customers own material.

**COUNTER HEIGHT:** 17"W x 18"D Seat Heights: 25"H | Seat Back: 38"H Seat Heights: 29"H | Seat Back: 43"H

BAR HEIGHT: 17"W x 18"D