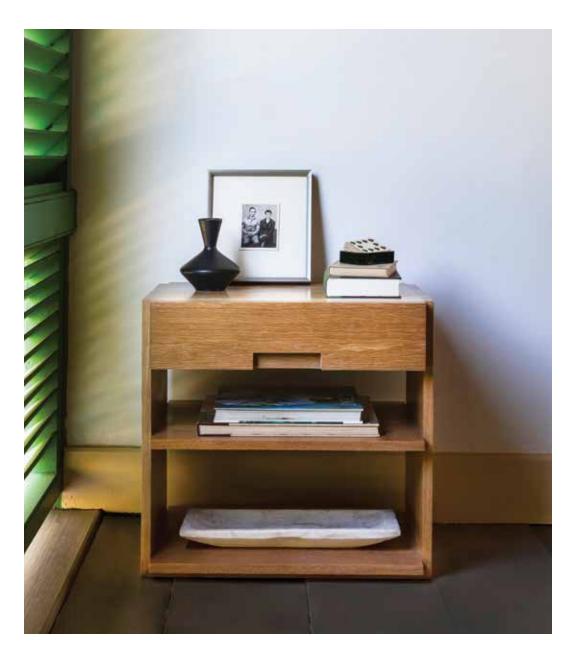

#### HILLARY NIGHTSTAND

A quirky modern design, Hillary is built from solid white oak, with a subtle cerused oak finish. Available in custom sizes and wood finishes.

#### HILLARY NIGHTSTAND

A quirky modern design, Hillary is built from solid maple, with our antique white glaze. Available in custom sizes and wood finishes.