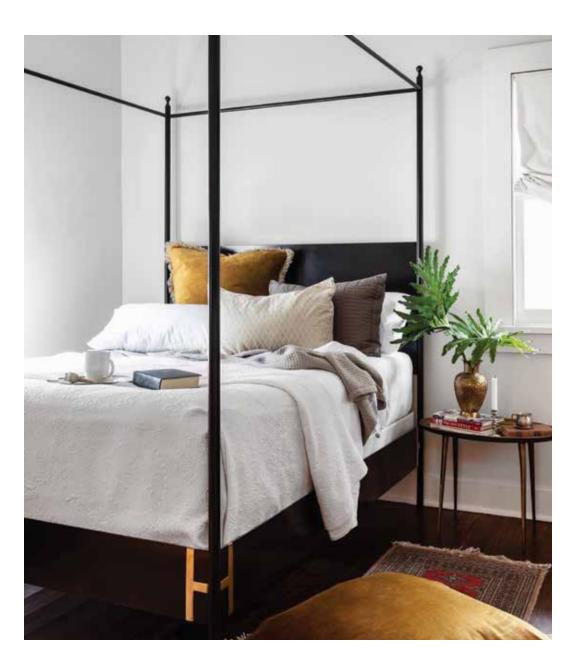

#### JOSEPHINE BLACK METAL CANOPY BED

Made from solid plates of steel and brass finished accents, the Josephine is a refreshing modern update on a classic French canopy style bed.

**QUEEN:** 63"W x 83"D x 90"H **KING:** 79"W x 83"D x 90"H

#### JOSEPHINE BLACK METAL BED

Made from solid plates of steel and brass finished accents, the Josephine is a refreshing modern update on a classic French style bed.

**QUEEN:** 63"W x 83"D x 58"H **KING:** 79"W x 83"D x 58"H