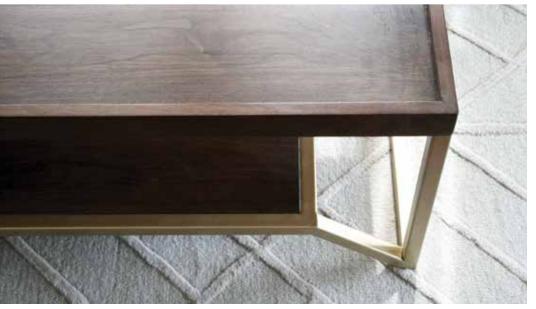

#### **ONZAGA MID-CENTURY COFFEE TABLE**

Handcrafted from wide planks of American walnut on an angular brass finished base.

50"W x 27"D x 18"H 58"W x 32"D x 18"H