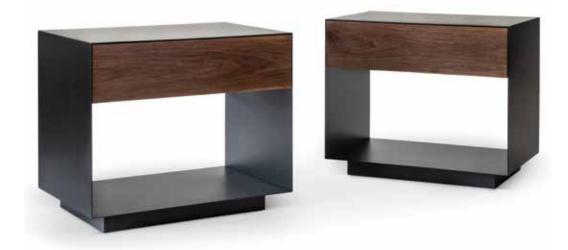

#### **BARRACKS NIGHTSTAND**

Sleek and refined modern nightstands. The Barracks are shown with blackened steel frame, and simple walnut drawer front. Drawers open with a magnetic push slide.