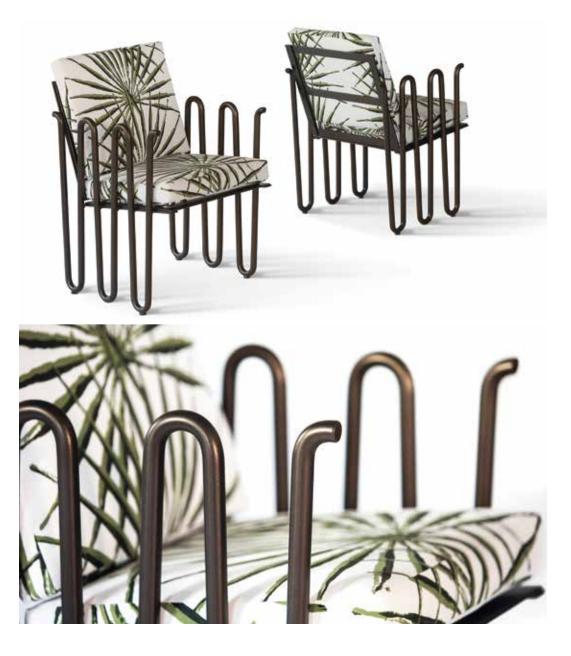

#### COLISEUM CLUB CHAIR

The Coliseum club chairs are a fun, funky update to traditional patio furniture. The sculptural metal frames cast long shadows in the sunlight. Available for indoor or outdoor rated versions.

25"W x 26"D x 34"H