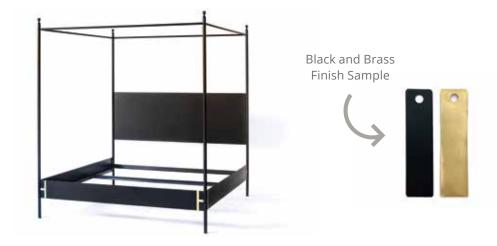

#### JOSEPHINE BLACK METAL CANOPY BED

Made from solid plates of steel and brass finished accents, the Josephine is a refreshing modern update on a classic French canopy style bed.

**QUEEN:** 63"W x 83"D x 90"H **KING:** 79"W x 83"D x 90"H

Cerused Oak

Dark English Oak

Black and Brass

White and Brass

Weathered Gray Oak

Josephine Black Metal Canopy Bed

Amelia Round Wooden Dining Table

AS SEEN IN