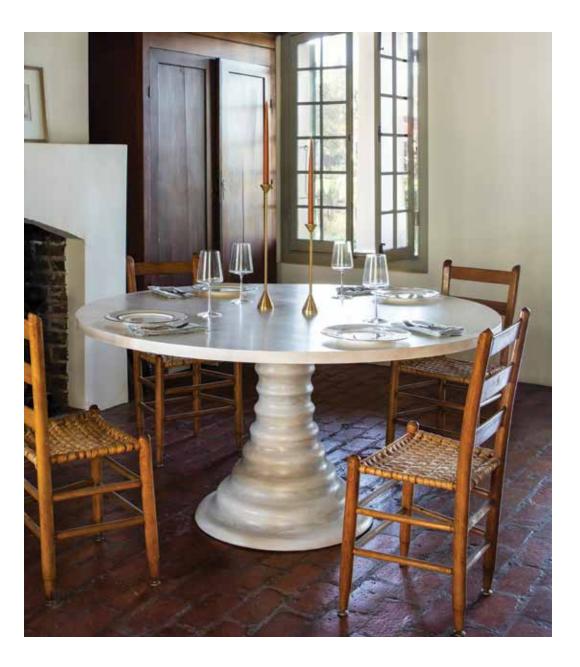

#### AMELIA ROUND WOODEN DINING TABLE

An updated take on a traditional round table. Amelia is made from stunning planks of carved maple and poplar, and shown with a light antique white finish.

> 48"Diameter x 30"H 60"Diameter x 30"H 66"Diameter x 30"H 72"Diameter x 30"H