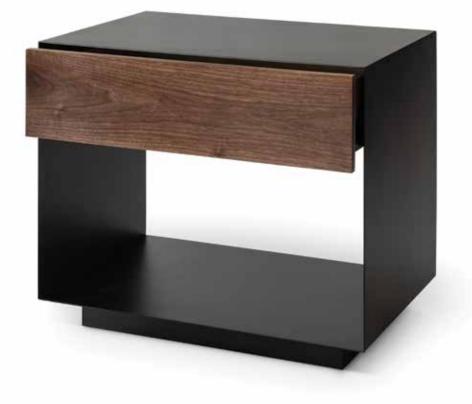

#### **BARRACKS NIGHTSTAND**

Sleek and refined modern nightstands. The Barracks are shown with blackened steel frame, and simple walnut drawer front. Drawers open with a magnetic push slide.