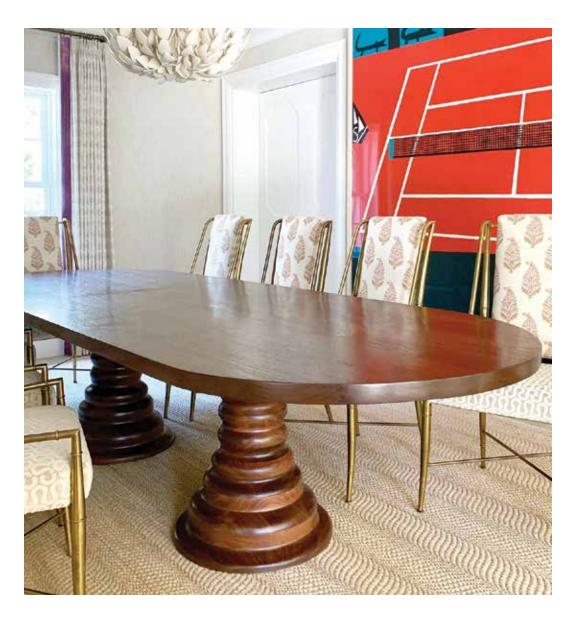

#### AMELIA 2 PEDESTAL WOODEN DINING TABLE WALNUT

Extendable double pedestal dining table is made from stunning pieces of American walnut in a rich brown finish. Shown with a 22" leaf extension

74"W x 40"D x 30"H (96" W with extendable leaf extension)  $86"W \times 40"D \times 30"H \label{eq:stensor}$  (108" W with extendable leaf extension)

98"W x 44"D x 30"H (120" W with extendable leaf extension) 112"W x 44"D x 30"H (134" W with extendable leaf extension)

49