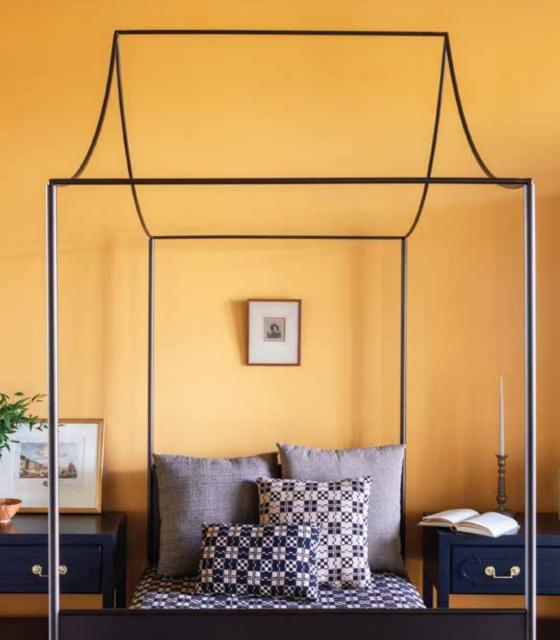

#### JOSEPHINE BLACK METAL CANOPY BED

Made from solid plates of steel and brass finished accents, the Josephine is a refreshing modern update on a classic French canopy style bed.

**QUEEN:** 63"W x 83"D x 90"H **KING:** 79"W x 83"D x 90"H