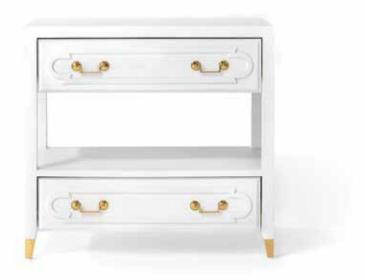

#### THALIA NIGHTSTAND

Southern hardwood with hand carved details. Available in Farrow and Ball Pigeon, Farrow and Ball Wimborne White, and Farrow and Ball Pitch Black.