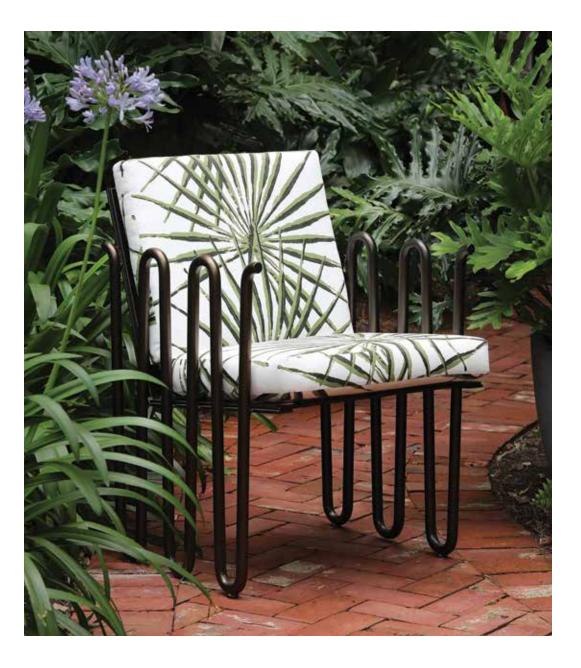

#### COLISEUM CLUB CHAIR

The Coliseum club chairs are a fun, funky update to traditional patio furniture. The sculptural metal frames cast long shadows in the sunlight. Available for indoor or outdoor rated versions.

25"W x 26"D x 34"H