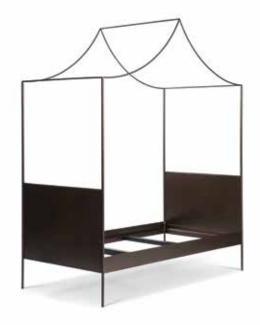

#### HAMPSON WALNUT AND STEEL CANOPY BED

Four-poster masculine canopy bed that features a solid American walnut headboard, juxtaposed with a hand-rubbed blackened steel frame.

**QUEEN:** 63"W x 83"D x 93"H **KING:** 79"W x 83"D x 93"H