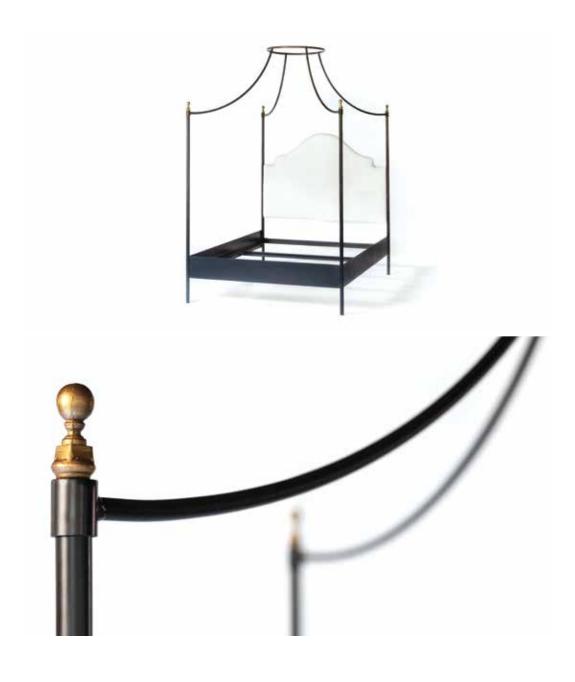

#### JULIA LINEN-UPHOLSTERED CANOPY BED

European-style metal canopy bed with an arched bell-shaped headboard, upholstered in a classic off-white linen.

**QUEEN:** 63"W x 83"D x 100"H **KING:** 79"W x 83"D x 100"H