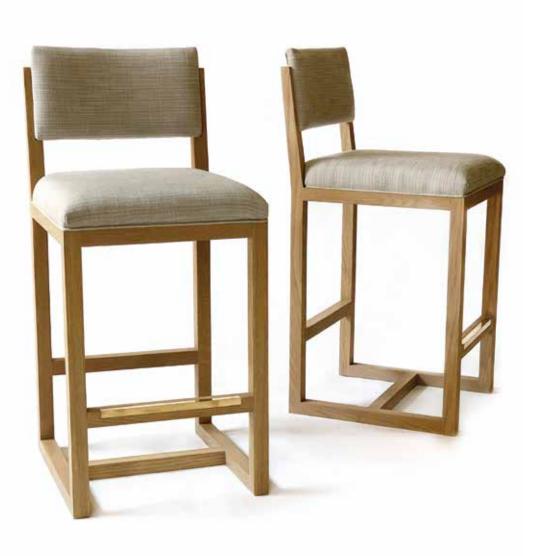

#### UPHOLSTERED OAK CRESCENT BARSTOOL

Designed with mid century modern lines, seat backs rounded in velvet and inlaid brass footrests. Available in customers own material.

**COUNTER HEIGHT:** 17"W x 18"D Seat Heights: 25"H | Seat Back: 38"H **BAR HEIGHT:** 17"W x 18"D Seat Heights: 29"H | Seat Back: 43"H