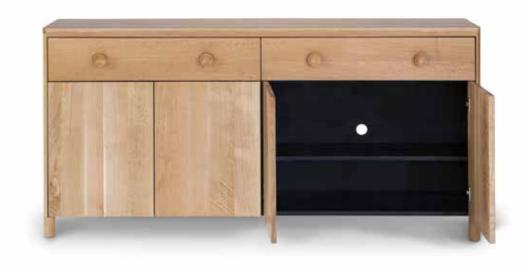

#### CLIO RIFT SAWN OAK CREDENZA

Hand made from stunning planks of rift sawn American white oak. Configured in a clean minimalist fashion, Clio's design features soft rounded corners and quirky oversized knobs. The doors open with magnetic push hardware.

**2-DOOR:** 48"W x 18"D x 33"H **4-DOOR:** 70"W x 18"D x 33"H