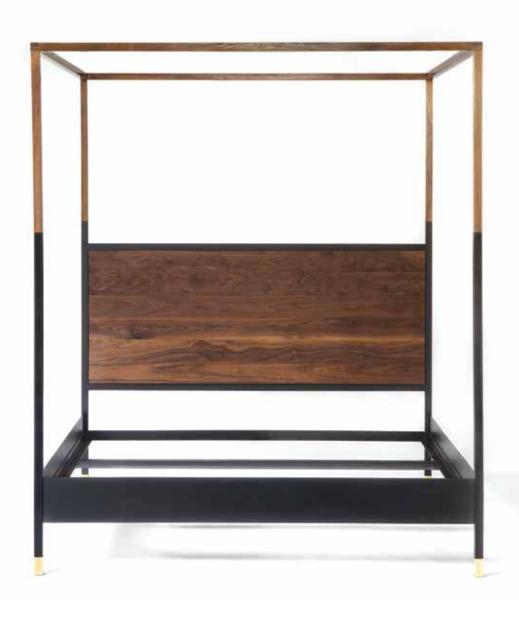

#### HAMPSON WALNUT AND STEEL CANOPY BED

Four-poster masculine canopy bed that features a solid American walnut headboard, juxtaposed with a hand-rubbed blackened steel frame.

**QUEEN:** 63"W x 83"D x 93"H **KING:** 79"W x 83"D x 93"H