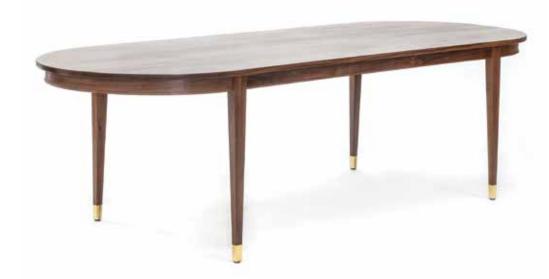

#### ANNETTE OVAL DINING TABLE WALNUT

European inspired design built from solid pieces of American walnut. Annette's tapered legs, hand-carved details, and brass foot caps give this table an elegant heirloom quality fit for today's modern home. Available in custom sizes and finishes.

74"W x 40"D x 30"H96"LG x 40"W x 30"H108"LG x 44"W x 30"H120"LG x 44"W x 30"H