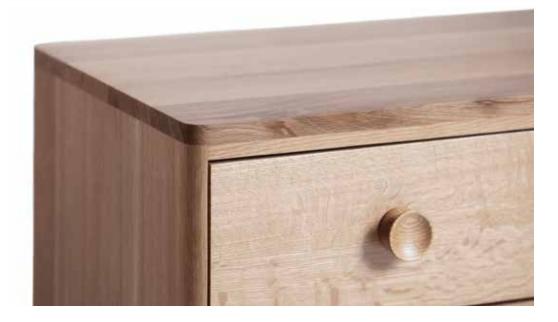

#### CLIO RIFT SAWN OAK CREDENZA

Hand made from stunning planks of rift sawn American white oak. Configured in a clean minimalist fashion, Clio's design features soft rounded corners and quirky oversized knobs. The doors open with magnetic push hardware.

**2-DOOR:** 48"W x 18"D x 33"H **4-DOOR:** 70"W x 18"D x 33"H