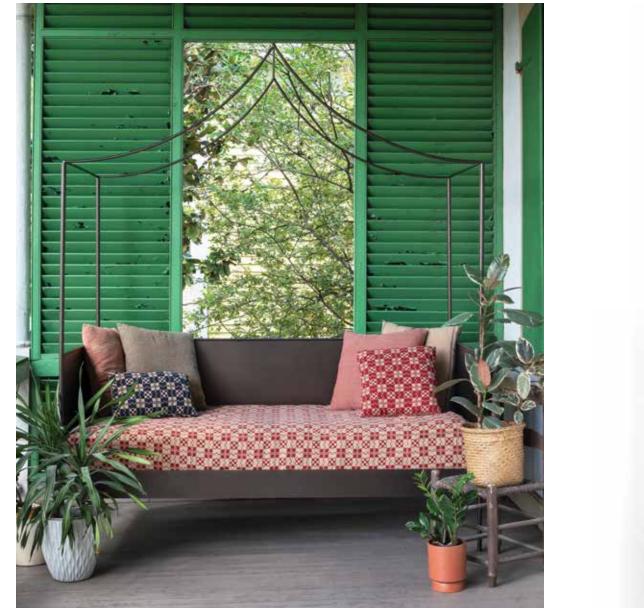

#### LAUREL IRON CANOPY DAYBED

French inspired daybed with sculptural look. Made with iron in an oil rubbed bronze finish. Can be used both indoors and outdoors.

 TWIN: 40"W x 77"D x 93"H
 QUEEN: 62"W x 82"D x 93"H

#### LAUREL IRON CANOPY DAYBED WITH BACK

French inspired daybed with a back. Made with iron in an oil rubbed bronze finish. Can be used both indoors and outdoors.

**TWIN:** 40"W x 77"D x 93"H **QUEEN:** 62"W x 82"D x 93"H