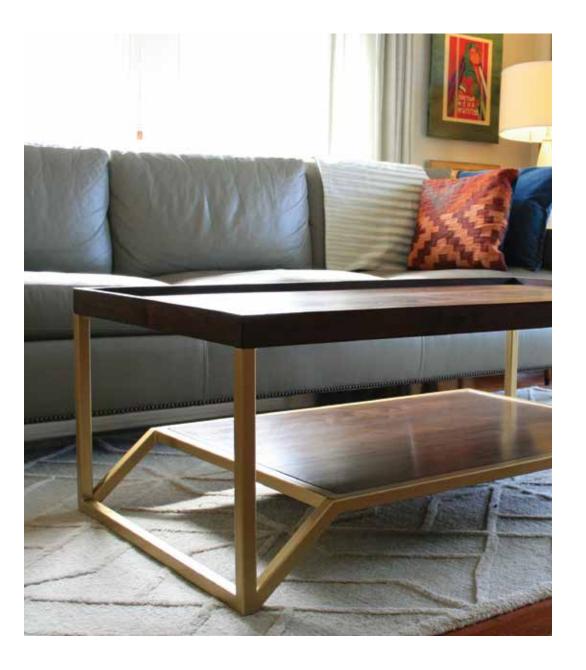

#### **ONZAGA MID-CENTURY COFFEE TABLE**

Handcrafted from wide planks of American walnut on an angular brass finished base.

50"W x 27"D x 18"H 58"W x 32"D x 18"H