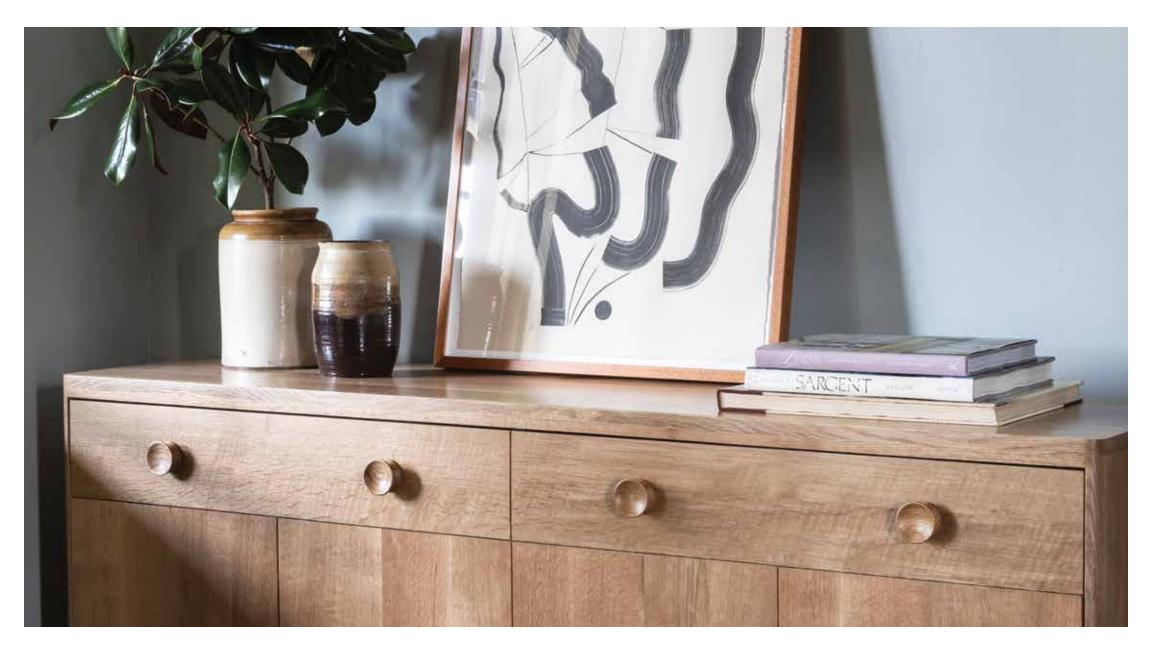

#### CLIO RIFT SAWN OAK CREDENZA

Hand made from stunning planks of rift sawn American white oak. Configured in a clean minimalist fashion, Clio's design features soft rounded corners and quirky oversized knobs. The doors open with magnetic push hardware.

**2-DOOR:** 48"W x 18"D x 33"H **4-DOOR:** 70"W x 18"D x 33"H