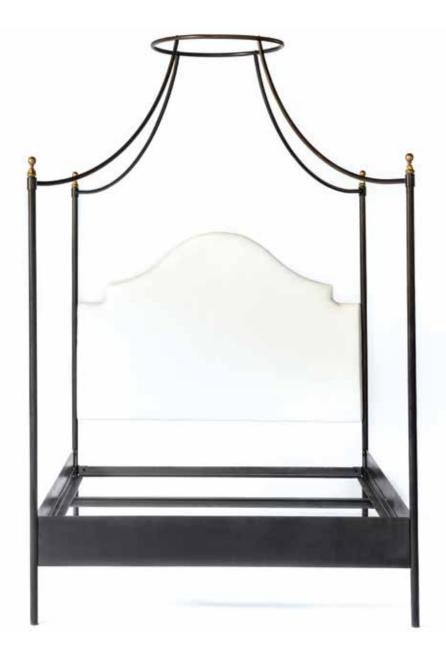

#### JULIA LINEN-UPHOLSTERED CANOPY BED

European-style metal canopy bed with an arched bell-shaped headboard, upholstered in a classic off-white linen.

**QUEEN:** 63"W x 83"D x 100"H **KING:** 79"W x 83"D x 100"H