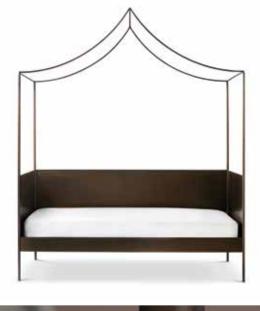

#### JOSEPHINE BLACK METAL BED

Made from solid plates of steel and brass finished accents, the Josephine is a refreshing modern update on a classic French style bed.

**QUEEN:** 63"W x 83"D x 58"H **KING:** 79"W x 83"D x 58"H