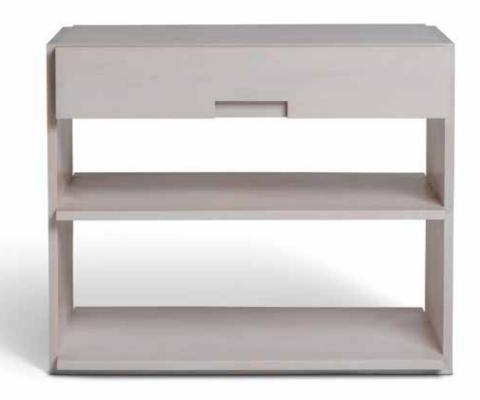

#### HILLARY NIGHTSTAND

A quirky modern design, Hillary is built from solid white oak, with a subtle cerused oak finish. Available in custom sizes and wood finishes.

#### HILLARY NIGHTSTAND

A quirky modern design, Hillary is built from solid maple, with our antique white glaze. Available in custom sizes and wood finishes.