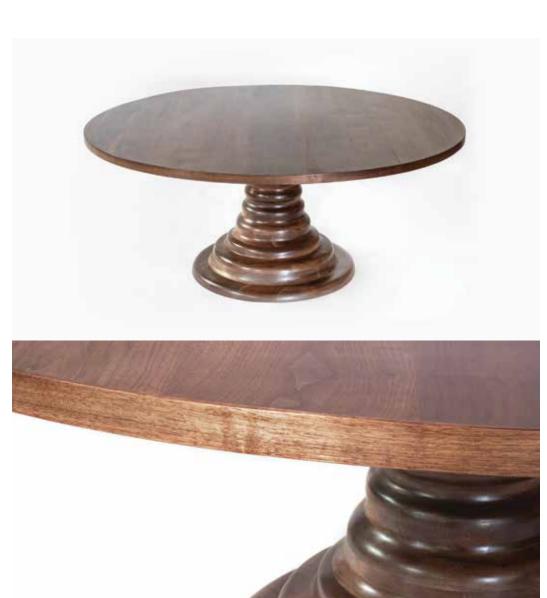

#### AMELIA ROUND WOODEN DINING TABLE WALNUT

An updated take on a traditional round table. Amelia is made from stunning pieces of carved American walnut in rich brown finish.

48"Diameter x 30"H 66"Diameter x 30"H 60"Diameter x 30"H 72"Diameter x 30"H