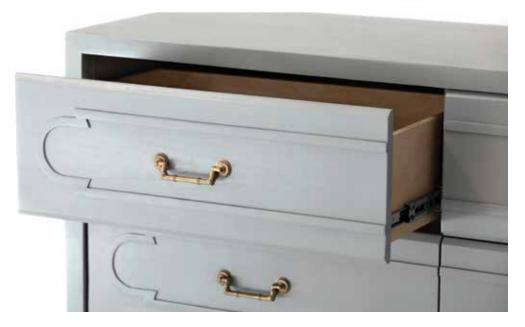

#### THALIA DRESSER

A stunning traditional design with hand carved details. Made from solid wood and bamboo brass hardware. Available in Farrow and Ball Pigeon, Wimborne White, and Pitch Black.

60"W x 20"D x 37"H