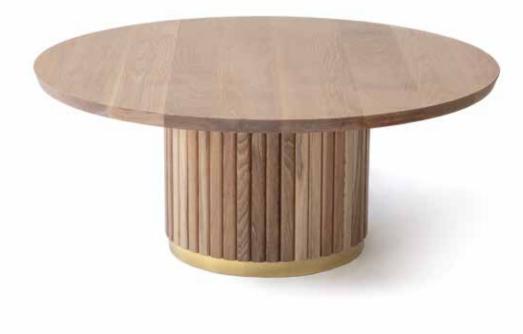

#### AUDUBON PEDESTAL COFFEE TABLE

Scandinavian modern meets coastal chic. Made from thick planks of white oak with fluted pedestal base and brass banding. Available in custom sizes and finishes.

36" Round x 18"H 39" Round x 18"H 42" Round x 18"H