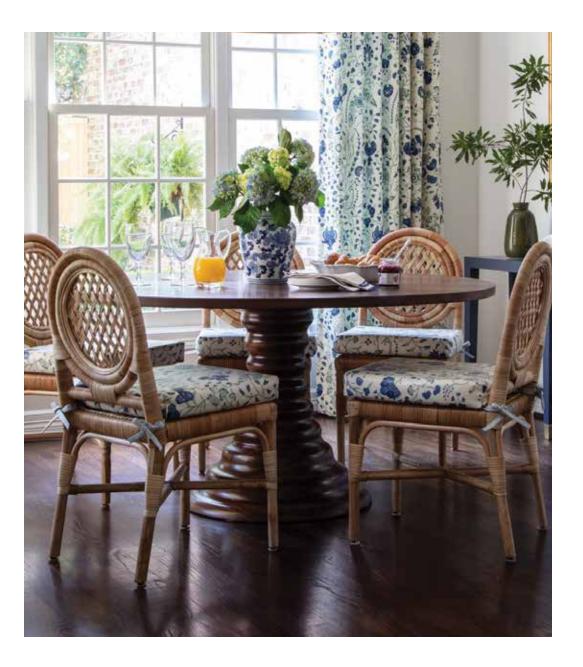

#### AMELIA ROUND WOODEN DINING TABLE WALNUT

An updated take on a traditional round table. Amelia is made from stunning pieces of carved American walnut in rich brown finish.

48"Diameter x 30"H 66"Diameter x 30"H 60"Diameter x 30"H 72"Diameter x 30"H