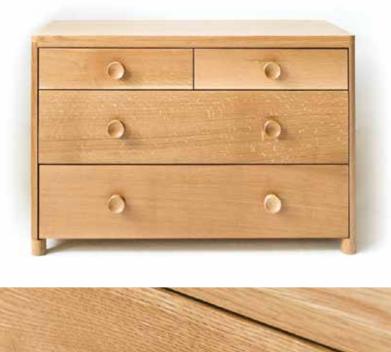

#### CLIO RIFT SAWN OAK DRESSER

Modern Oak dresser, handmade from stunning planks of rift sawn oak.

40"W x 18"D x 30"H