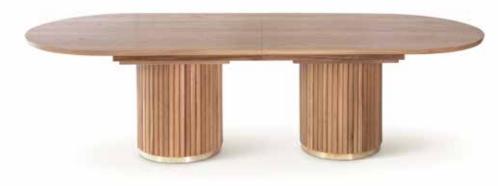

#### AMELIA 2 PEDESTAL WOODEN DINING TABLE WALNUT

Extendable double pedestal dining table is made from stunning pieces of American walnut in a rich brown finish. Shown with a 22" leaf extension

74"W x 40"D x 30"H (96" W with extendable leaf extension)  $86"W \times 40"D \times 30"H \label{eq:stensor}$  (108" W with extendable leaf extension)

98"W x 44"D x 30"H (120" W with extendable leaf extension) 112"W x 44"D x 30"H (134" W with extendable leaf extension)

49