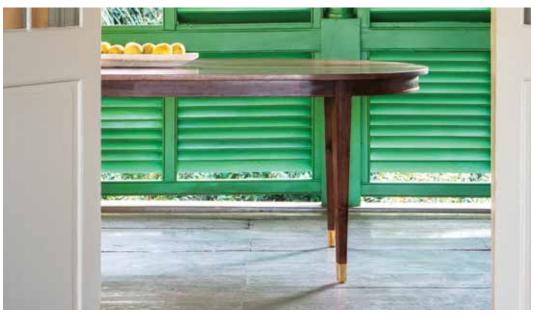

#### ANNETTE OVAL DINING TABLE WALNUT

European inspired design built from solid pieces of American walnut. Annette's tapered legs, hand-carved details, and brass foot caps give this table an elegant heirloom quality fit for today's modern home. Available in custom sizes and finishes.

74"W x 40"D x 30"H96"LG x 40"W x 30"H108"LG x 44"W x 30"H120"LG x 44"W x 30"H