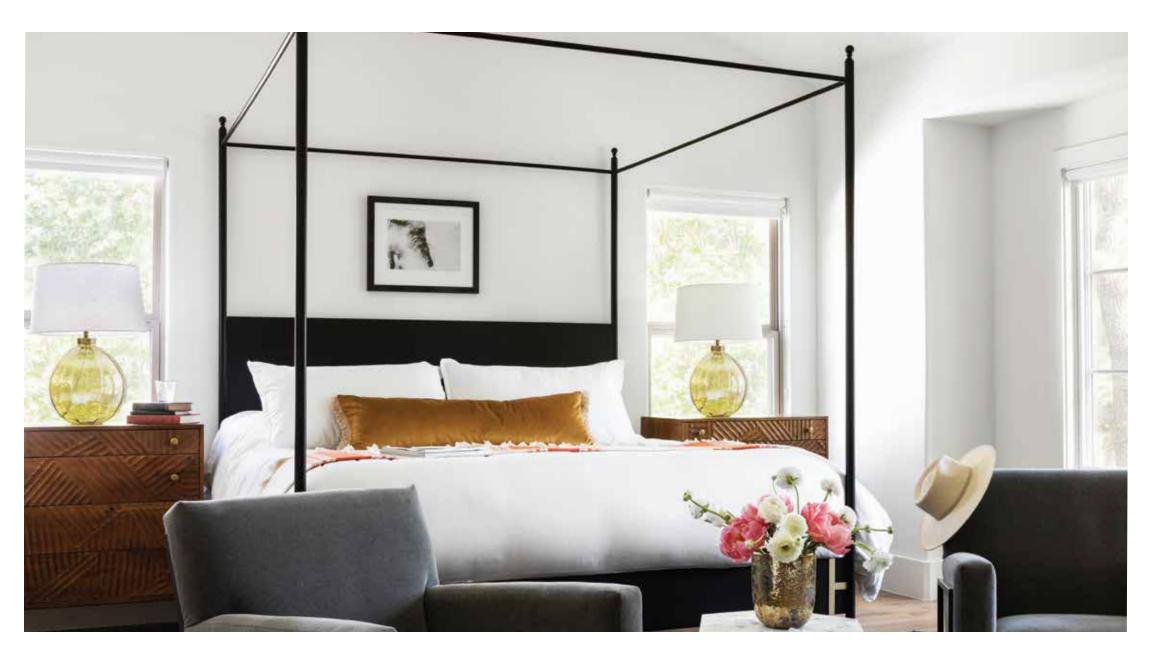

#### JOSEPHINE BLACK METAL CANOPY BED

Made from solid plates of steel and brass finished accents, the Josephine is a refreshing modern update on a classic French canopy style bed.

**QUEEN:** 63"W x 83"D x 90"H **KING:** 79"W x 83"D x 90"H