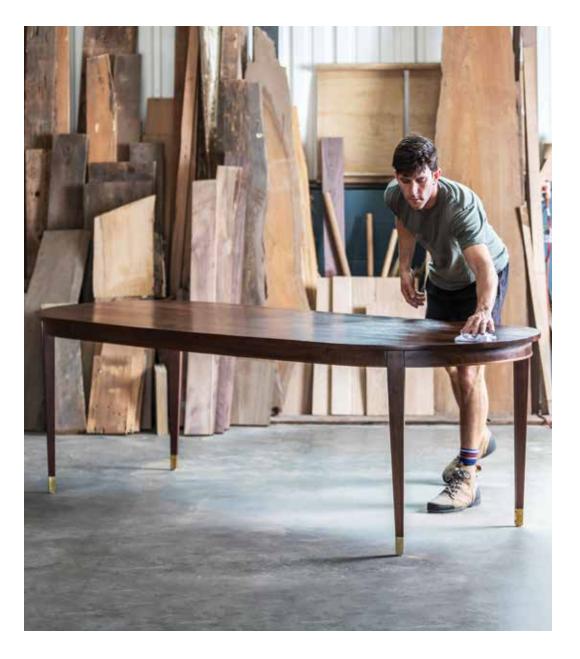

#### ANNETTE OVAL DINING TABLE WALNUT

European inspired design built from solid pieces of American walnut. Annette's tapered legs, hand-carved details, and brass foot caps give this table an elegant heirloom quality fit for today's modern home. Available in custom sizes and finishes.

74"W x 40"D x 30"H96"LG x 40"W x 30"H108"LG x 44"W x 30"H120"LG x 44"W x 30"H