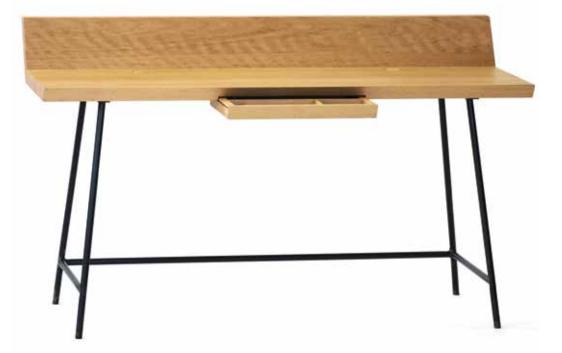

#### DANTE ARCHITECT DESK

Wood and metal office desk, named for its likeness to a vintage architect drawing desks. Beech wood and steel finish. Available as a standing or sit down desk.

#### **SIT DOWN:** 60"W x 32"D x 30"H **STANDING:** 60"W x 32"D x 42"H

A modern design, hand made from stunning planks of rift sawn white oak. Configured in a clean minimalist fashion, Clio's design features soft round corners and quirky oversized knobs.