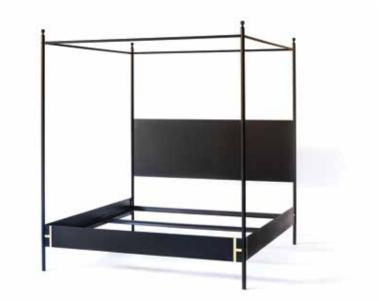

#### JOSEPHINE BLACK METAL CANOPY BED

Made from solid plates of steel and brass finished accents, the Josephine is a refreshing modern update on a classic French canopy style bed.

**QUEEN:** 63"W x 83"D x 90"H **KING:** 79"W x 83"D x 90"H

#### JOSEPHINE BLACK METAL BED

Made from solid plates of steel and brass finished accents, the Josephine is a refreshing modern update on a classic French style bed.

**QUEEN:** 63"W x 83"D x 58"H **KING:** 79"W x 83"D x 58"H