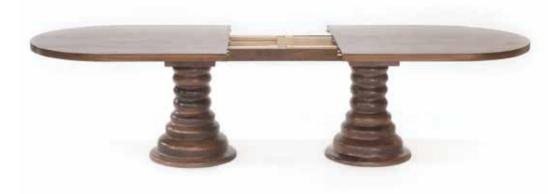

#### AMELIA 2 PEDESTAL WOODEN DINING TABLE WALNUT

Extendable double pedestal dining table is made from stunning pieces of American walnut in a rich brown finish. Shown with a 22" leaf extension

74"W x 40"D x 30"H (96" W with extendable leaf extension)  $86"W \times 40"D \times 30"H \label{eq:stensor}$  (108" W with extendable leaf extension)

98"W x 44"D x 30"H (120" W with extendable leaf extension) 112"W x 44"D x 30"H (134" W with extendable leaf extension)

49