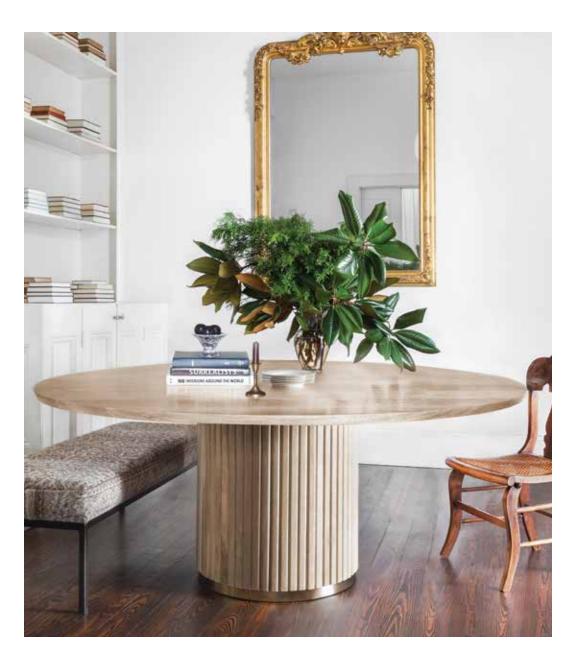

#### AUDUBON PEDESTAL COFFEE TABLE

Scandinavian modern meets coastal chic. Made from thick planks of white oak with fluted pedestal base and brass banding. Available in custom sizes and finishes.

36" Round x 18"H 39" Round x 18"H 42" Round x 18"H