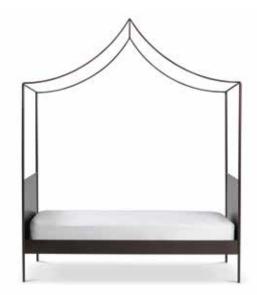

#### JOSEPHINE BLACK METAL CANOPY BED

Made from solid plates of steel and brass finished accents, the Josephine is a refreshing modern update on a classic French canopy style bed.

**QUEEN:** 63"W x 83"D x 90"H **KING:** 79"W x 83"D x 90"H