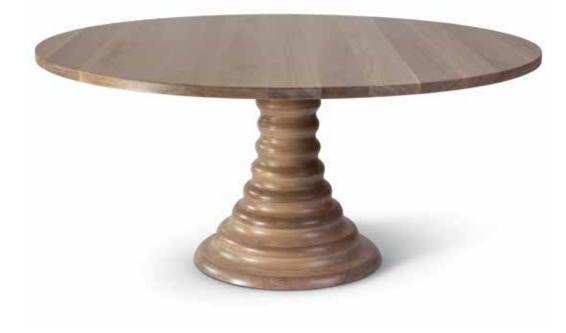

#### AMELIA ROUND WOODEN DINING TABLE

An updated take on a traditional round table. Amelia is made from stunning planks of carved maple and poplar, and shown with a light antique white finish.

> 48"Diameter x 30"H 60"Diameter x 30"H 66"Diameter x 30"H 72"Diameter x 30"H

#### AMELIA ROUND WOODEN DINING TABLE WALNUT

An updated take on a traditional round table. Amelia is made from stunning pieces of carved American walnut in rich brown finish.

48"Diameter x 30"H 66"Diameter x 30"H 60"Diameter x 30"H 72"Diameter x 30"H

#### AMELIA ROUND WOODEN DINING TABLE CERUSED OAK

An updated take on a traditional round table. Amelia is made from stunning pieces of carved American walnut with a subtle cerused oak finish.

48"Diameter x 30"H 66"Diameter x 30"H