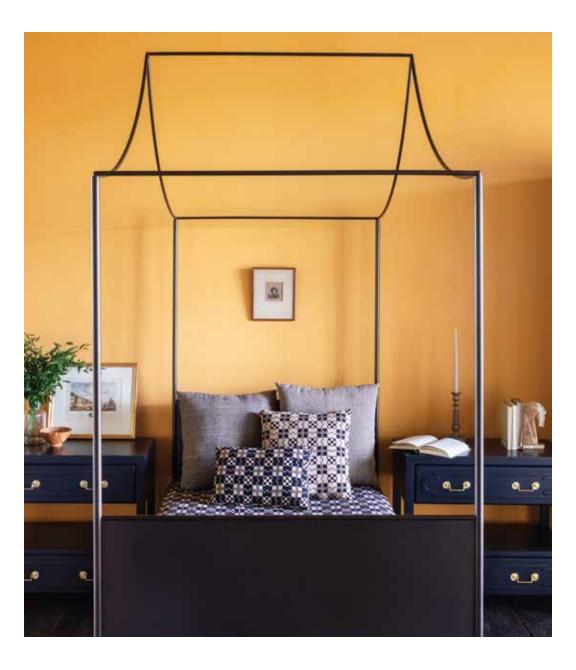

#### JOSEPHINE BLACK METAL CANOPY BED

Made from solid plates of steel and brass finished accents, the Josephine is a refreshing modern update on a classic French canopy style bed.

**QUEEN:** 63"W x 83"D x 90"H **KING:** 79"W x 83"D x 90"H