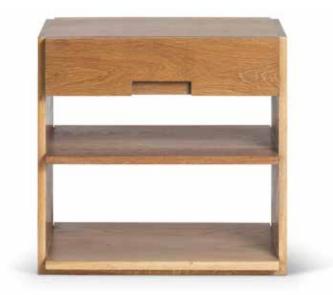

#### HILLARY NIGHTSTAND

A quirky modern design, Hillary is built from solid white oak, with a subtle cerused oak finish. Available in custom sizes and wood finishes.

#### HILLARY NIGHTSTAND

A quirky modern design, Hillary is built from solid maple, with our antique white glaze. Available in custom sizes and wood finishes.