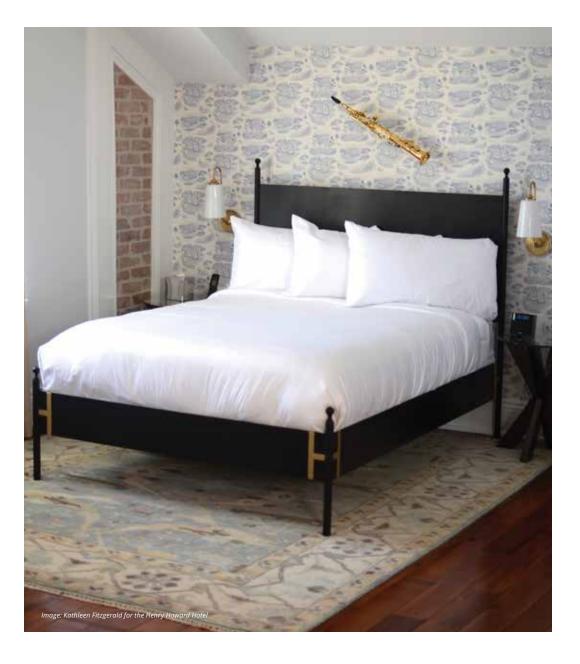

#### JOSEPHINE BLACK METAL BED

Made from solid plates of steel and brass finished accents, the Josephine is a refreshing modern update on a classic French style bed.

**QUEEN:** 63"W x 83"D x 58"H **KING:** 79"W x 83"D x 58"H