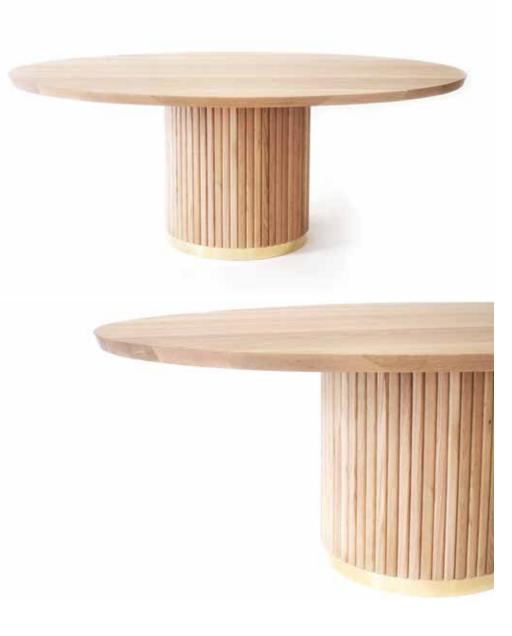

#### AUDUBON OVAL DINING TABLE

Scandinavian modern meets coastal chic. Made from thick planks of white oak with fluted pedestal base and brass banding. Custom round, square, or rectangular tops available.

74"W x 42"D x 30"H 77"W x 48"D x 30"H 83"W x 50"D x 30"H