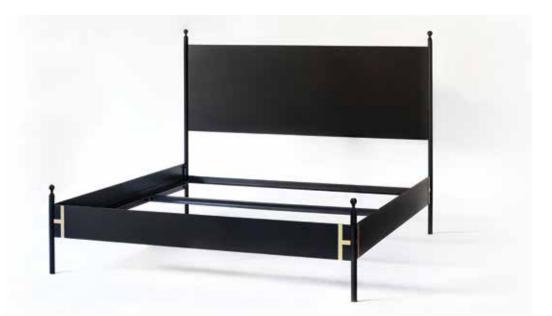

#### JOSEPHINE BLACK METAL BED

Made from solid plates of steel and brass finished accents, the Josephine is a refreshing modern update on a classic French style bed.

**QUEEN:** 63"W x 83"D x 58"H **KING:** 79"W x 83"D x 58"H