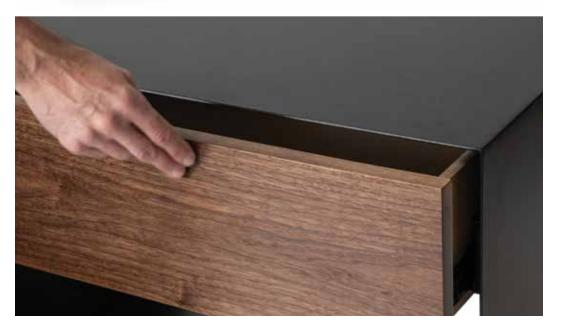

#### **BARRACKS NIGHTSTAND**

Sleek and refined modern nightstands. The Barracks are shown with blackened steel frame, and simple walnut drawer front. Drawers open with a magnetic push slide.