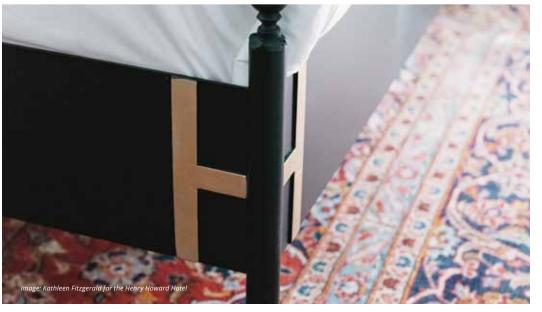

#### JOSEPHINE BLACK METAL BED

Made from solid plates of steel and brass finished accents, the Josephine is a refreshing modern update on a classic French style bed.

**QUEEN:** 63"W x 83"D x 58"H **KING:** 79"W x 83"D x 58"H