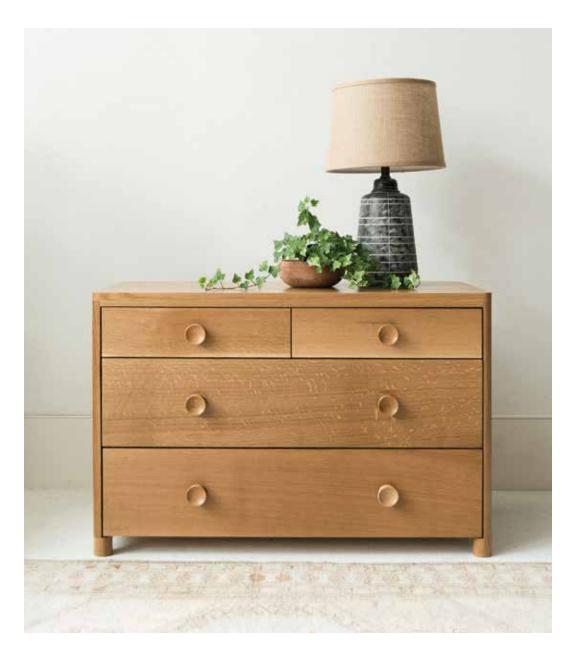

#### CLIO RIFT SAWN OAK DRESSER

Modern Oak dresser, handmade from stunning planks of rift sawn oak.

40"W x 18"D x 30"H