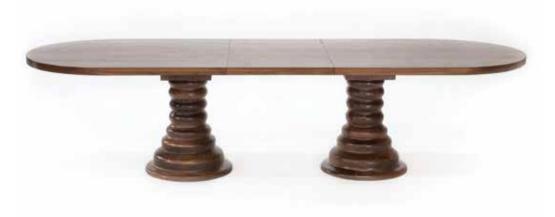

#### AMELIA 2 PEDESTAL WOODEN DINING TABLE WALNUT

Extendable double pedestal dining table is made from stunning pieces of American walnut in a rich brown finish. Shown with a 22" leaf extension

74"W x 40"D x 30"H (96" W with extendable leaf extension)  $86"W \times 40"D \times 30"H \label{eq:stensor}$  (108" W with extendable leaf extension)

98"W x 44"D x 30"H (120" W with extendable leaf extension) 112"W x 44"D x 30"H (134" W with extendable leaf extension)

49