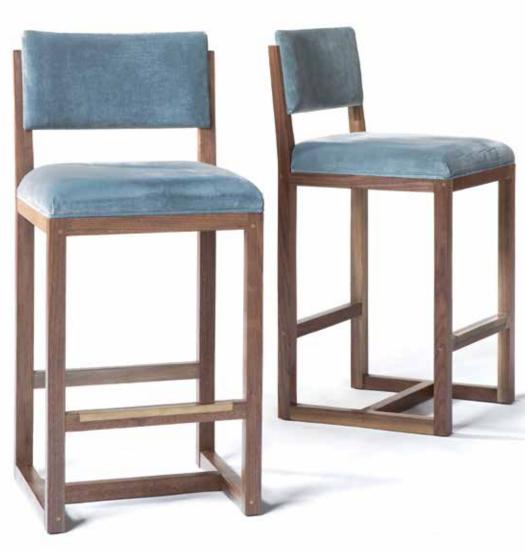

#### UPHOLSTERED WALNUT CRESCENT BAR STOOL

Designed with mid century modern lines, seat backs rounded in velvet and inlaid brass footrests. Available in customers own material.

**COUNTER HEIGHT:** 17"W x 18"D Seat Heights: 25"H | Seat Back: 38"H Seat Heights: 29"H | Seat Back: 43"H

BAR HEIGHT: 17"W x 18"D