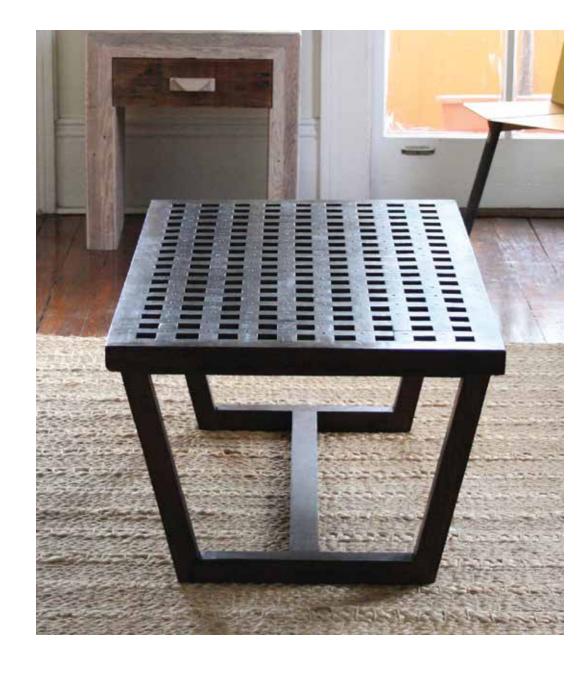

#### **ONZAGA MID-CENTURY COFFEE TABLE**

Handcrafted from wide planks of American walnut on an angular brass finished base.

50"W x 27"D x 18"H 58"W x 32"D x 18"H