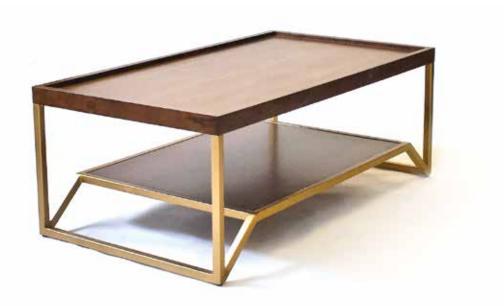

#### **ONZAGA MID-CENTURY COFFEE TABLE**

Handcrafted from wide planks of American walnut on an angular brass finished base.

50"W x 27"D x 18"H 58"W x 32"D x 18"H