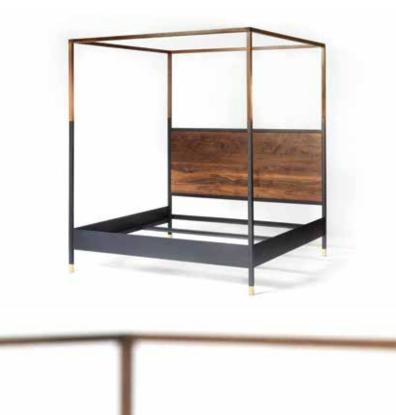

#### HAMPSON WALNUT AND STEEL CANOPY BED

Four-poster masculine canopy bed that features a solid American walnut headboard, juxtaposed with a hand-rubbed blackened steel frame.

**QUEEN:** 63"W x 83"D x 93"H **KING:** 79"W x 83"D x 93"H