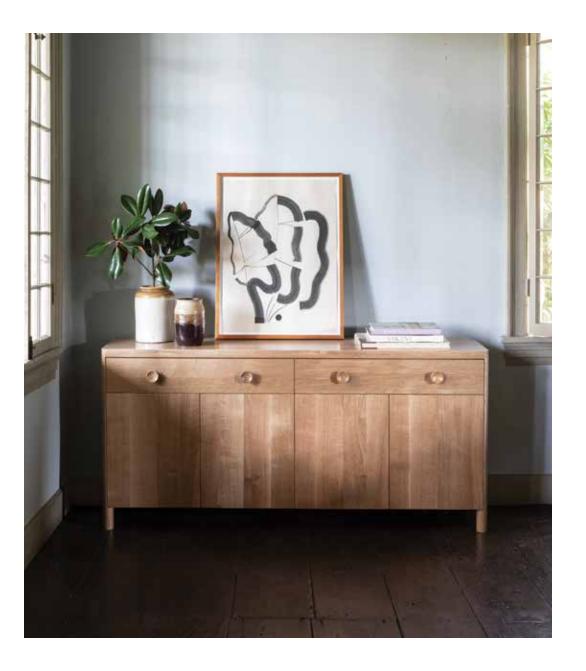

#### CLIO RIFT SAWN OAK CREDENZA

Hand made from stunning planks of rift sawn American white oak. Configured in a clean minimalist fashion, Clio's design features soft rounded corners and quirky oversized knobs. The doors open with magnetic push hardware.

**2-DOOR:** 48"W x 18"D x 33"H **4-DOOR:** 70"W x 18"D x 33"H