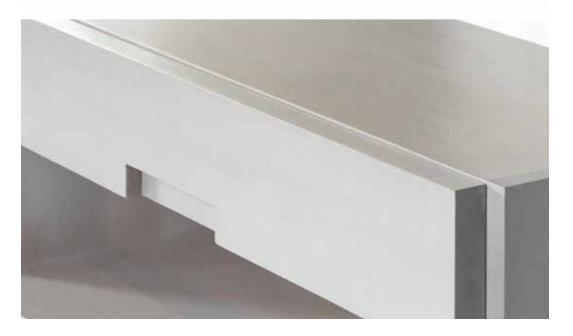

#### **BARRACKS NIGHTSTAND**

Sleek and refined modern nightstands. The Barracks are shown with blackened steel frame, and simple walnut drawer front. Drawers open with a magnetic push slide.