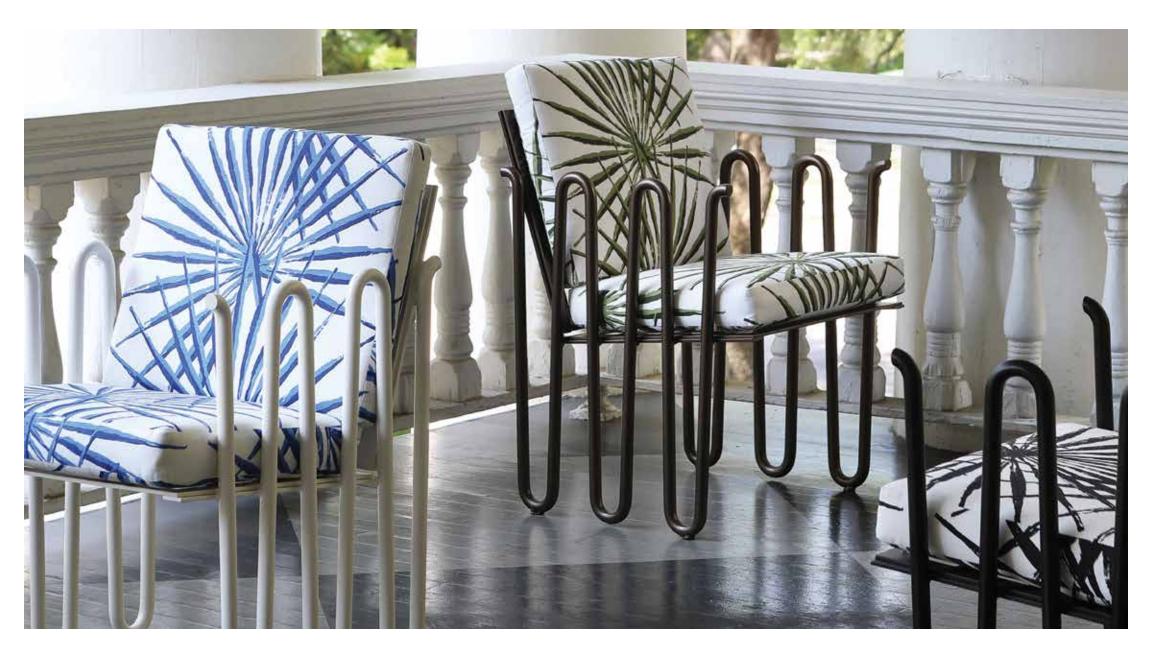

#### COLISEUM CLUB CHAIR

The Coliseum club chairs are a fun, funky update to traditional patio furniture. The sculptural metal frames cast long shadows in the sunlight. Available for indoor or outdoor rated versions.

25"W x 26"D x 34"H