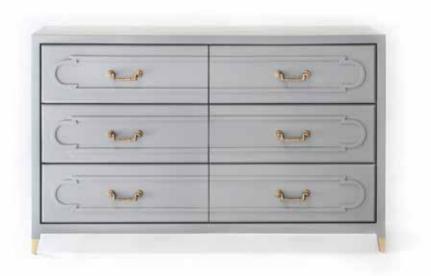

#### THALIA DRESSER

A stunning traditional design with hand carved details. Made from solid wood and bamboo brass hardware. Available in Farrow and Ball Pigeon, Wimborne White, and Pitch Black.

60"W x 20"D x 37"H