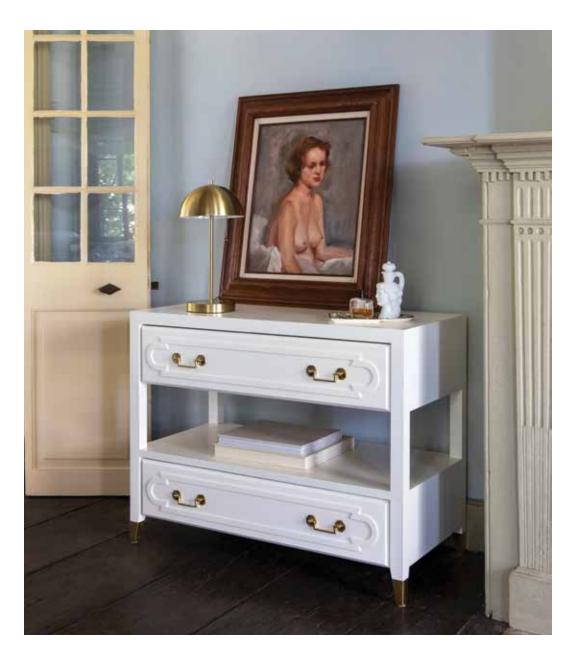

#### THALIA NIGHTSTAND

Southern hardwood with hand carved details. Available in Farrow and Ball Pigeon, Farrow and Ball Wimborne White, and Farrow and Ball Pitch Black.