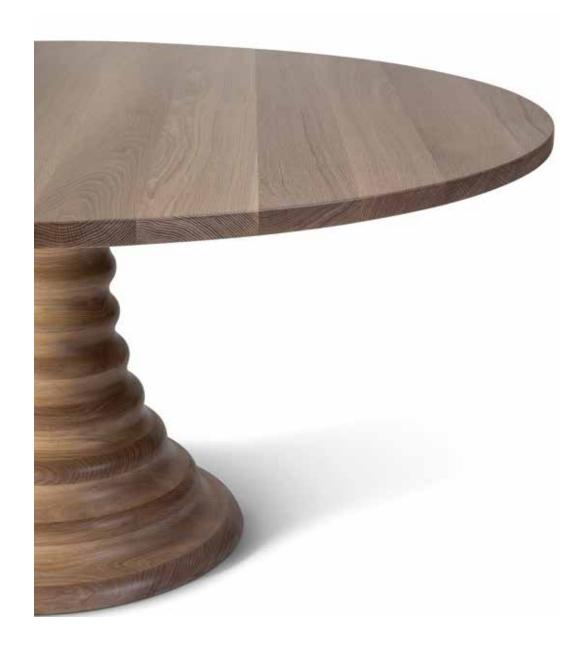

#### AMELIA ROUND WOODEN DINING TABLE

An updated take on a traditional round table. Amelia is made from stunning planks of carved maple and poplar, and shown with a light antique white finish.

> 48"Diameter x 30"H 60"Diameter x 30"H 66"Diameter x 30"H 72"Diameter x 30"H

#### AMELIA ROUND WOODEN DINING TABLE WALNUT

An updated take on a traditional round table. Amelia is made from stunning pieces of carved American walnut in rich brown finish.

48"Diameter x 30"H 66"Diameter x 30"H 60"Diameter x 30"H 72"Diameter x 30"H

#### AMELIA ROUND WOODEN DINING TABLE CERUSED OAK

An updated take on a traditional round table. Amelia is made from stunning pieces of carved American walnut with a subtle cerused oak finish.

48"Diameter x 30"H 66"Diameter x 30"H