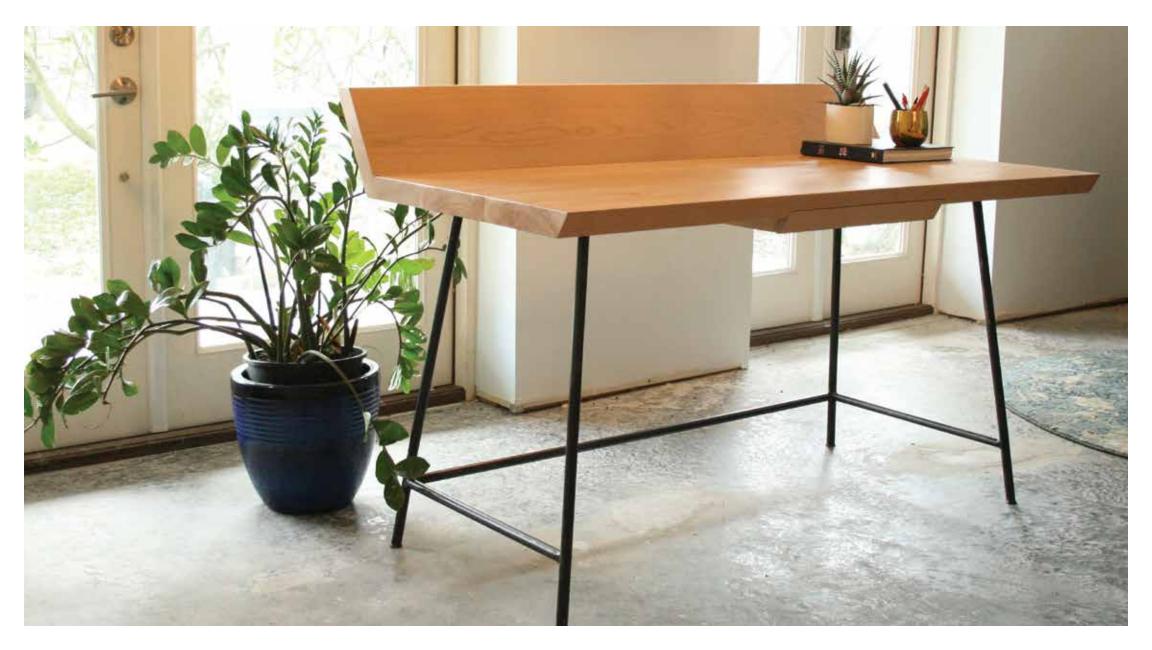

#### DANTE ARCHITECT DESK

Wood and metal office desk, named for its likeness to a vintage architect drawing desks. Beech wood and steel finish. Available as a standing or sit down desk.

#### **SIT DOWN:** 60"W x 32"D x 30"H **STANDING:** 60"W x 32"D x 42"H

A modern design, hand made from stunning planks of rift sawn white oak. Configured in a clean minimalist fashion, Clio's design features soft round corners and quirky oversized knobs.