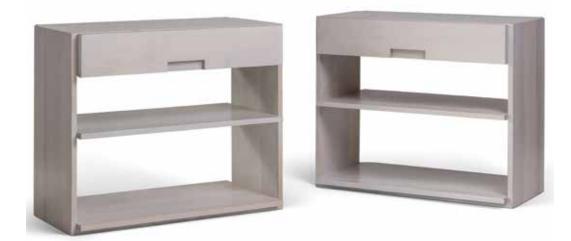

#### HILLARY NIGHTSTAND

A quirky modern design, Hillary is built from solid white oak, with a subtle cerused oak finish. Available in custom sizes and wood finishes.

#### HILLARY NIGHTSTAND

A quirky modern design, Hillary is built from solid maple, with our antique white glaze. Available in custom sizes and wood finishes.