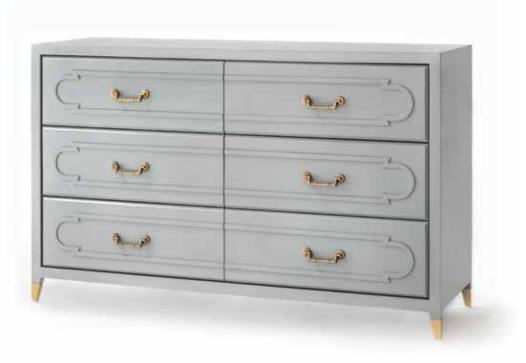

#### THALIA DRESSER

A stunning traditional design with hand carved details. Made from solid wood and bamboo brass hardware. Available in Farrow and Ball Pigeon, Wimborne White, and Pitch Black.

60"W x 20"D x 37"H